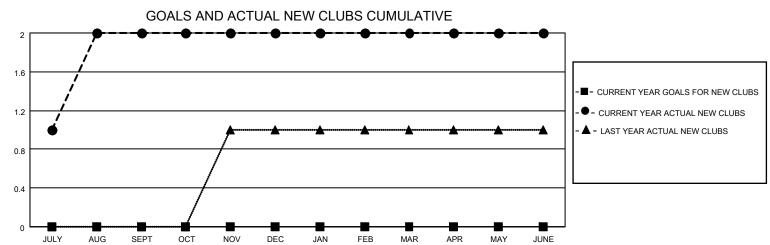

## District 19 A

Results as of: 6/30/2021

| Clubs         |               |           |               | Members               |                        |                         |                                                    |  |  |
|---------------|---------------|-----------|---------------|-----------------------|------------------------|-------------------------|----------------------------------------------------|--|--|
|               | RESULTS FOR   | 2020-2021 |               | RESULTS FOR 2020-2021 |                        |                         |                                                    |  |  |
| QUARTER       | NEW CLUB GOAL | NEW CLUBS | DROPPED CLUBS | QUARTER MEM           | BER GROWTH NET<br>GOAL | MEMBER GROWTH<br>ACTUAL | DROPPED<br>MEMBERS ACTUAL<br>(including transfers) |  |  |
| JULY/AUG/SEPT | 0             | 2         | 0             | JULY/AUG/SEPT         | 0                      | 60                      | 30                                                 |  |  |
| OCT/NOV/DEC   | 0             | 0         | 2             | OCT/NOV/DEC           | 0                      | 12                      | 68                                                 |  |  |
| JAN/FEB/MAR   | 0             | 0         | 2             | JAN/FEB/MAR           | 0                      | 20                      | 48                                                 |  |  |
| APR/MAY/JUNE  | 0             | 0         | 0             | APR/MAY/JUNE          | 0                      | 23                      | 135                                                |  |  |